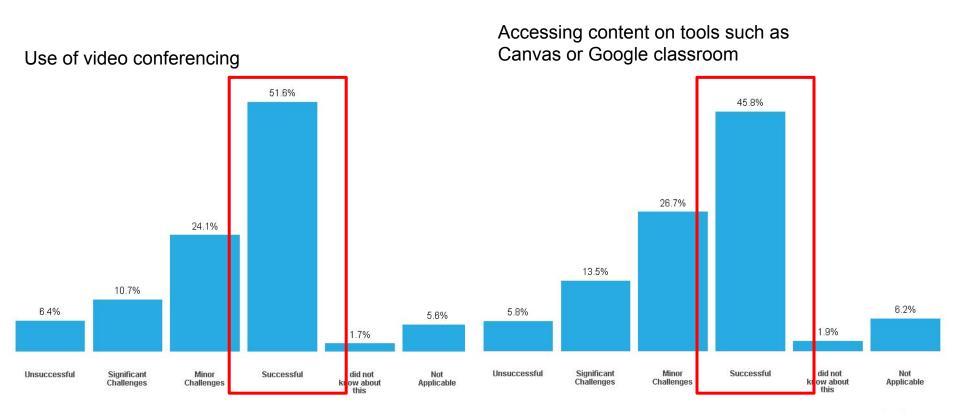

#### We must continue to support families with virtual learning platforms.

Families' preferences for fall are key drivers in our planning. Student health and academic growth are core to our decisions, but we also recognize the diverse interests of families as well.