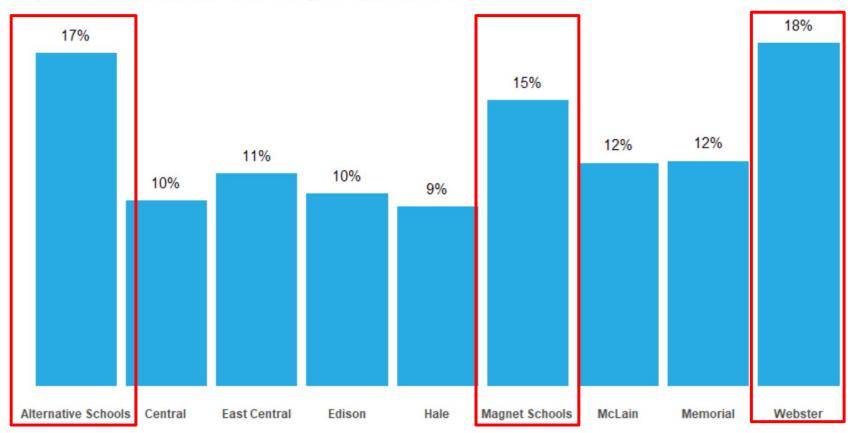

#### Breaking it down by feeder pattern

#### Would you consider any amount of in person learning at all?

Possible safety measures include personal protective equipment, distancing measures, and cleaning

We have the opportunity to differentiate supports and services by school and neighborhood community and understand different needs.