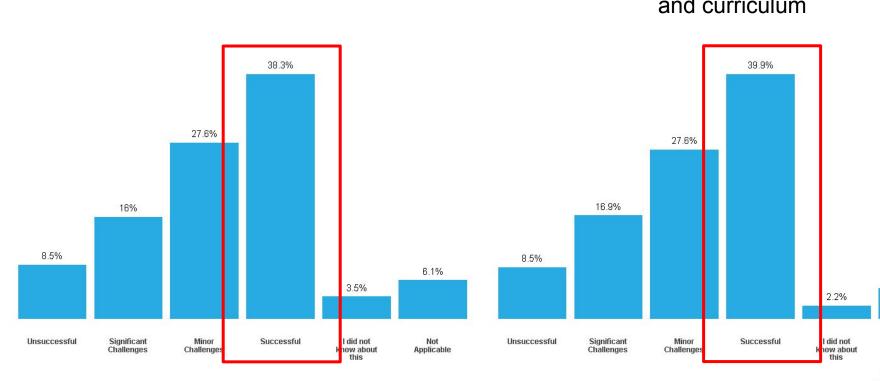

#### Meal sites and pick-up

Feedback about the daily and weekly learning content and schedules highlight the need for significant planning and preparation if distance learning is necessary in the fall.

#### Daily learning schedules

#### Weekly learning content and curriculum

5%

Not

Applicable