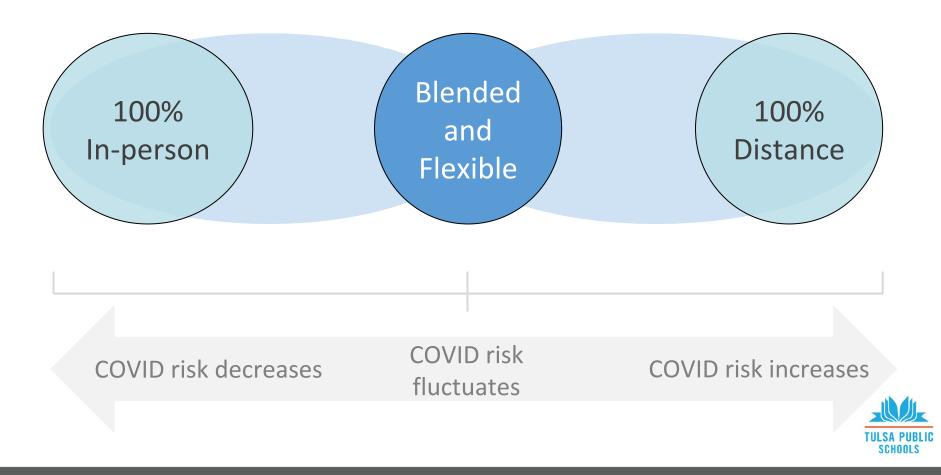

Next year, we will be in-person as much as is possible. We will accomplish this by being flexible while staying safe.

- 1. **Preparing every student for the greatest success** in college, careers, and life
- 2. Teaching, learning, and working together **in-person as much as possible**
- Planning and preparing for flexibility and the possibility of periodic shifts to distance learning
- 4. Implementing **safety measures** aligned with current guidance from health experts

#### We will maximize in-person learning by being flexible. Flexibility requires planning.

## How do we plan for a flexible model?

## We will maximize in-person learning by being flexible. Flexibility requires planning.