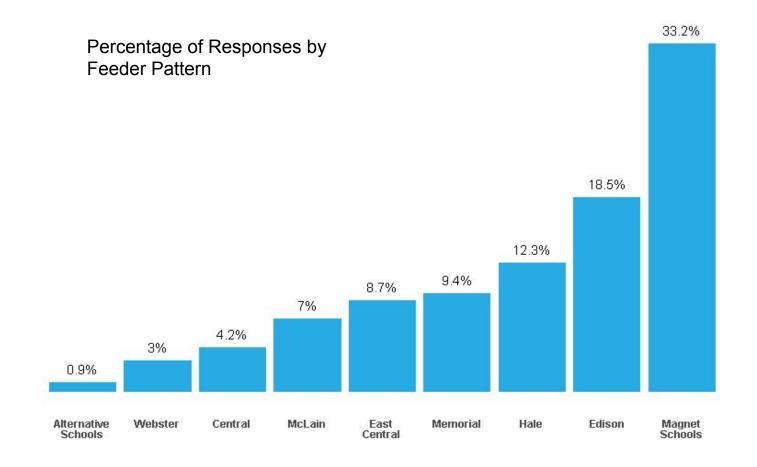

What advice would you offer to the leadership of Tulsa Public Schools as we plan for the 2020-2021 school year?

Another View into Stakeholder Feedback:

A Deeper Look into the Community Survey

The majority of the 13,500 responses were from parents or guardians. Families in magnet schools and the Edison feeder pattern comprise the majority of responses.