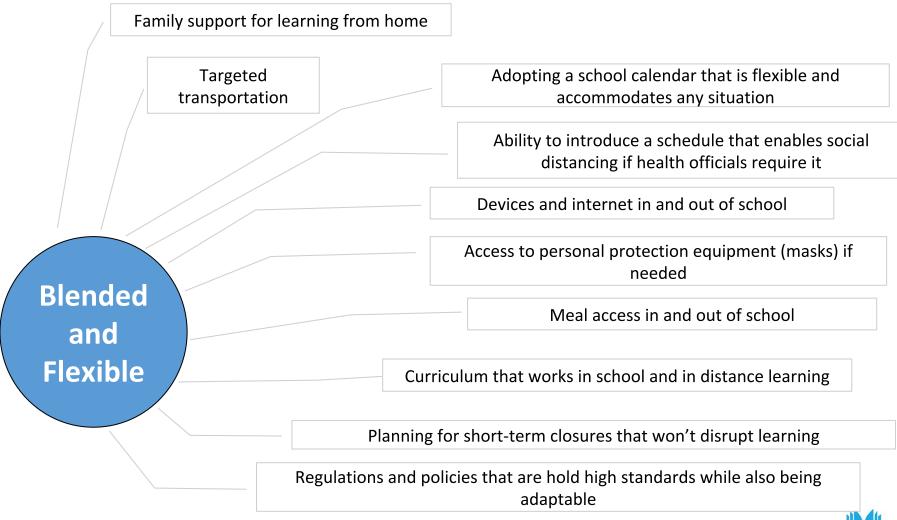

#### We will maximize in-person learning by being flexible. Flexibility requires planning.

## How do we plan for a flexible model?

## We will maximize in-person learning by being flexible. Flexibility requires planning.