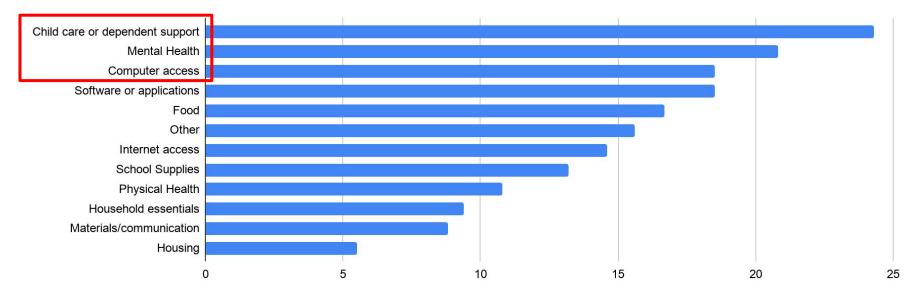

Which three factors most influence how you feel about school in the fall?

Our families reported barriers help us to plan and prioritize for the fall. Child care and mental health were the most frequent categories, followed by digital access.