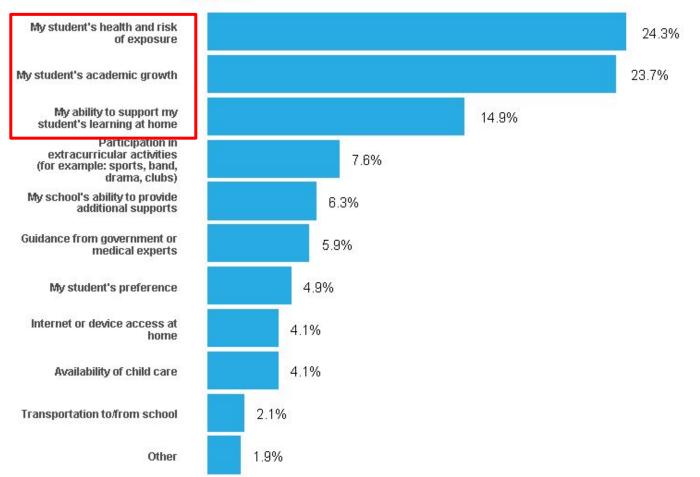

#### We must continue to support families with virtual learning platforms.

Families' preferences for fall are key drivers in our planning. Student health and academic growth are core to our decisions, but we also recognize the diverse interests of families as well.

Which three factors most influence how you feel about school in the fall?

Our families reported barriers help us to plan and prioritize for the fall. Child care and mental health were the most frequent categories, followed by digital access.