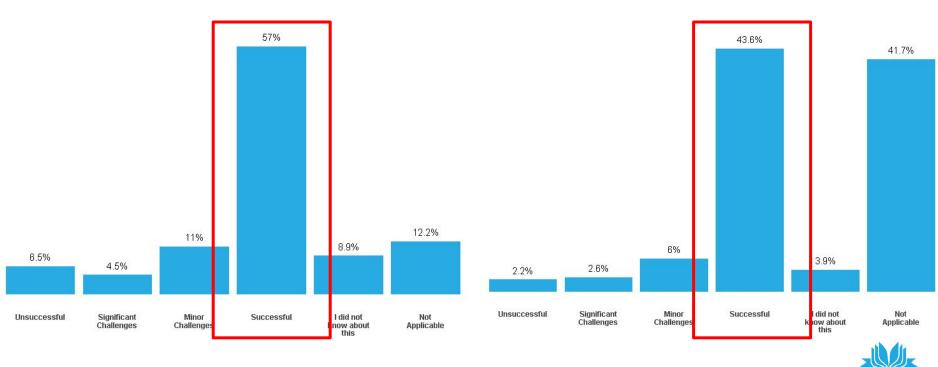

The quick transition to full distance learning in the spring was a difficult shift for our schools, our teachers, and most importantly our families.

Some of our immediate shifts were largely successful.

Check-in calls from my school

#### Meal sites and pick-up

Feedback about the daily and weekly learning content and schedules highlight the need for significant planning and preparation if distance learning is necessary in the fall.