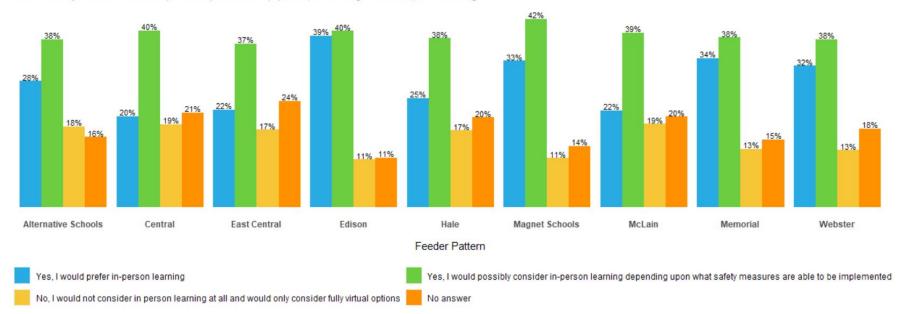

#### Breaking it down by feeder pattern

#### Would you consider any amount of in person learning at all?

Possible safety measures include personal protective equipment, distancing measures, and cleaning

We have the opportunity to differentiate supports and services by school and neighborhood community and understand different needs.