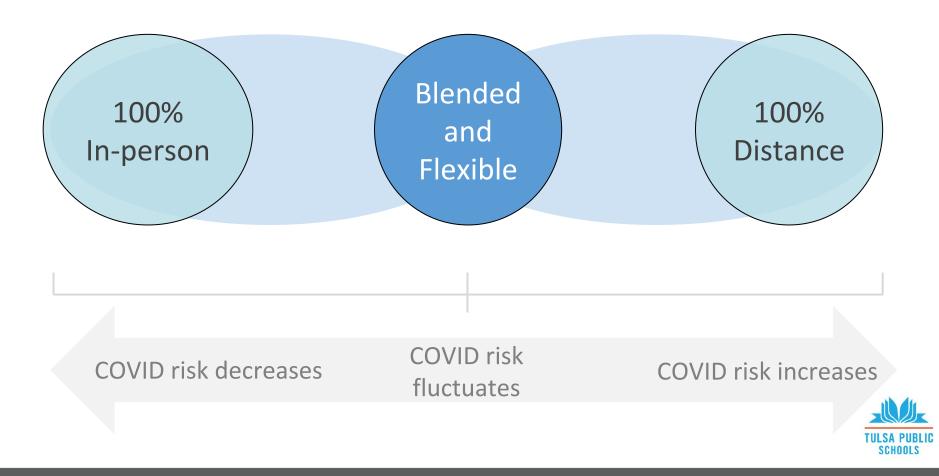

Next year, we will be in-person as much as is possible. We will accomplish this by being flexible while staying safe.

- 1. **Preparing every student for the greatest success** in college, careers, and life
- 2. Teaching, learning, and working together **in-person as much as possible**
- Planning and preparing for flexibility and the possibility of periodic shifts to distance learning
- 4. Implementing **safety measures** aligned with current guidance from health experts

#### We will maximize in-person learning by being flexible. Flexibility requires planning.

## We will maximize in-person learning by being flexible. Flexibility requires planning.

## What might this look like at the unit of a month in different modes: 100% in-person, 100% distance, or a blend of the two?

|    |    | Janu | lary | 2021 | 1  |    |
|----|----|------|------|------|----|----|
| S  | М  | Т    | W    | Т    | F  | S  |
|    |    |      |      |      | 1  | 2  |
| 3  | 4  | 5    | 6    | 7    | 8  | 9  |
| 10 | 11 | 12   | 13   | 14   | 15 | 16 |
| 17 | 18 | 19   | 20   | 21   | 22 | 23 |
| 24 | 25 | 26   | 27   | 28   | 29 | 30 |
| 31 |    |      |      |      |    |    |